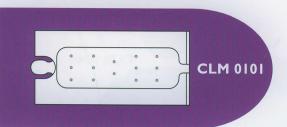

## Disposable Patient Warming Blankets

FULL TORSO (100 x 195cm)

We take care to exceed essential regulatory standards.

**CLM 0104** 

CLM 0111

**CLM 0108** 

LOWER TORSO (100 x 136cm)

We also care about what you pay.