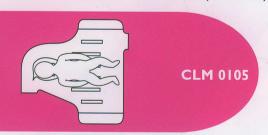

PAEDIATRIC - NEONATAL (87 x 89cm)

We know it is essential to have a full range of blankets.

CLM 0106

PAEDIATRIC - TUBE (II7 x 55cm)

PAEDIATRIC - CHILD CLM 0107 (130 x 92cm)

- Soft, warm coloured single use patient warming blanket.
- Unique microscopic pores gives fabric air permeation without residue.
- Universal inlet port ties ensure hose stays firmly in the blanket.
- Designed & manufactured in Australia.