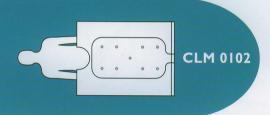

Also available UPPER TORSO ARMS OUT (60 x 192cm)

Also available

**CARDIAC ACCESS** 

UPPERTORSO - ARMS IN (100 x 124cm)

We know it is essential to have a hose that won't fall out.

ABDOMINAL ACCESS (190 x 180cm)