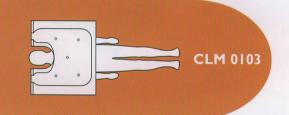

Also available UPPER TORSO ARMS OUT (60 x 192cm)

Also available

**CARDIAC ACCESS** 

UPPERTORSO - ARMS IN (100 x 124cm)

We know it is essential to have a hose that won't fall out.

ABDOMINAL ACCESS (190 x 180cm)